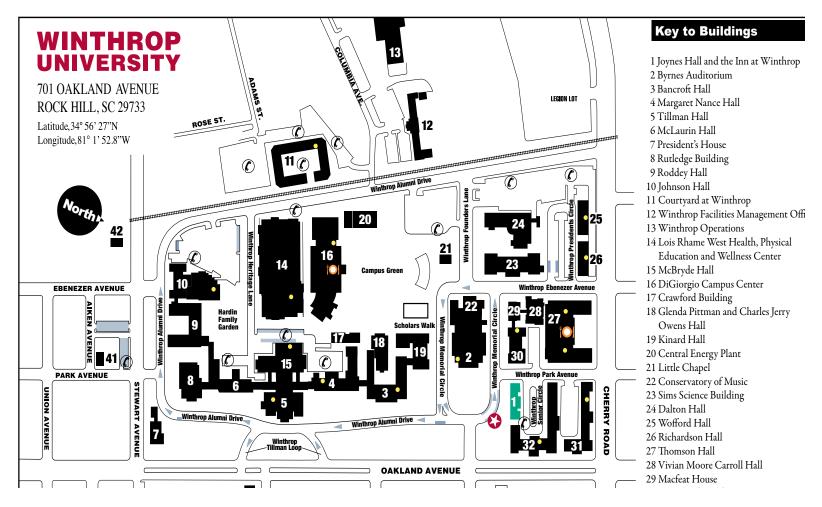

This production will be held in the Johnson Studio Theater (room 117 of Johnson Hall at Winthrop University). Winthrop University is located at 701 Oakland Ave., Rock Hill, SC, 29733

Please use this map to find Johnson Hall and parking. Johnson Hall is building number 10 on this map.

There is a parking lot where you may park for free that is adjacent to Johnson Hall. It is off Winthrop Alumni Drive (between Johnson Hall and the railroad tracks). That lot appears "above" Johnson Hall (building number 10) on this map.